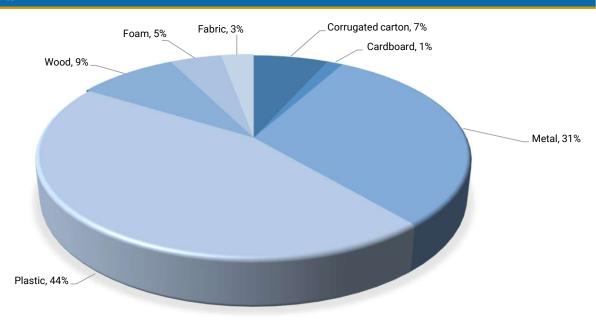

## Valor

SKU: V2

Total net weight (kg) 21,70

Total gross weight (kg) 22,70

| Material          | Gross weight (kg) | Of which recycled | Recycled weight (kg) | Of which recyclable |
|-------------------|-------------------|-------------------|----------------------|---------------------|
| Corrugated carton | 1,51              | 100%              | 1,51                 | 100%                |
| Cardboard         | 0,32              | 100%              | 0,32                 | 100%                |
| Metal             | 6,98              | 96%               | 6,70                 | 96%                 |
| Plastic           | 10,22             | 94%               | 9,61                 | 96%                 |
| Wood              | 1,99              | 100%              | 1,99                 | 96%                 |
| Foam              | 1,03              | 94%               | 0,97                 | 96%                 |
| Fabric            | 0,65              | 94%               | 0,61                 | 96%                 |
|                   |                   |                   |                      |                     |